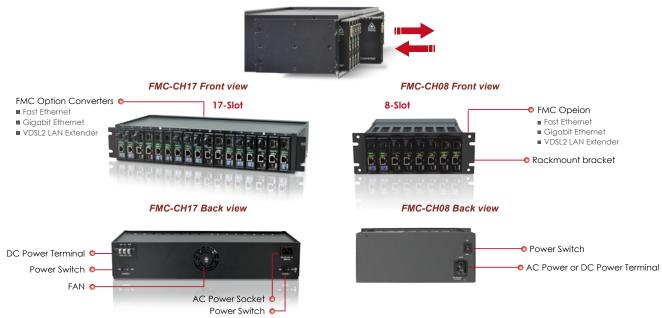

# FMC-CH17 FMC-CH08

**FMC Fiber Media Converter Chassis** 

The FMC-CH17 is a 2U high 19" 17 slots chassis and the FMC-CH08 is a 2U high 10" 8 slots cassis. The FMC chassis provides an economic solution in low density fiber converter installations where no management features are required. Each FMC or VDTU2A-301 converter is an independent Ethernet to fiber or Ethernet to copper media converter that may be used as a standalone converter or placed in the FMC-CH17 or FMC-CH08 chassis. With two power supplies, the FMC-CH17 chassis supports redundant power from any of two power options while FMC-CH08 supports single power options. The AC supplies operate from (100-240VAC) and DC supplies operate from 18-60VDC. The built in cooling fan ensures that the temperatures in the rack remain within the tolerated working range.

#### **Features**

- FMC-CH17, 2U, 19", 17-Slot chassis with single or dual built-in power for AC or DC
- FMC-CH08, 2U 10", 8-slot chassis with single built-in power for AC
- Cross flow cooling fan built-in. (FMC-CH17)
- Designed for 19" Rack mounting
- FMC units are hot swappable